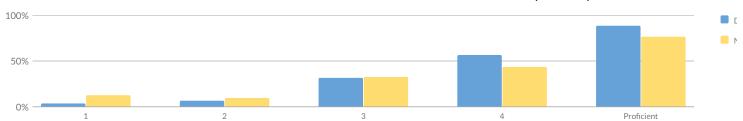

| 14%    | 53 | 34%    | 71 | 46%    | 124        | 80%              |
| Homeless                                        | 1      | _      | _           | -         | _      | -  | _      | _  | _      | _          | _                |
| Not Homeless                                    | 154    | _      | _           | -         | _      | _  | _      | _  | _      | _          | _                |
| Not in Foster Care                              | 155    | 10     | 6%          | 21        | 14%    | 53 | 34%    | 71 | 46%    | 124        | 80%              |
| Parent Not in Armed Forces                      | 155    | 10     | 6%          | 21        | 14%    | 53 | 34%    | 71 | 46%    | 124        | 80%              |

### ANNUAL REGENTS EXAMINATION U.S. HISTORY & GOVERNMENT (2018-19)



|                                                 |        | L | evel 1 | Le | evel 2 | Le | evel 3 | Le | vel 4 | Proficient | (Levels 3 & 4) |
|-------------------------------------------------|--------|---|--------|----|--------|----|--------|----|-------|------------|----------------|
| Subgroup                                        | Tested | # | %      | #  | %      | #  | %      | #  | %     | #          | %              |
| All Students                                    | 139    | 5 | 4%     | 10 | 7%     | 45 | 32%    | 79 | 57%   | 124        | 89%            |
| General Education                               | 123    | 3 | 2%     | 4  | 3%     | 38 | 31%    | 78 | 63%   | 116        | 94%            |
| Students with Disabilities                      | 16     | 2 | 13%    |