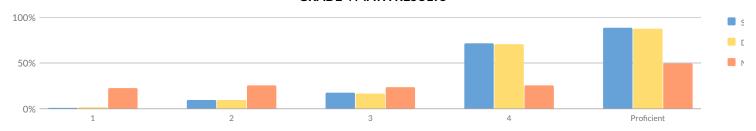

11         | 93     | 2       | 2%     | 11 | 12%   | 40 | 43%    | 40 | 43%   | 80       | 86%               |
| Not Migrant                                     | 13         | 116    | 4       | 3%     | 17 | 15%   | 50 | 43%    | 45 | 39%   | 95       | 82%               |
| Not Homeless                                    | 13         | 116    | 4       | 3%     | 17 | 15%   | 50 | 43%    | 45 | 39%   | 95       | 82%               |
| Not in Foster Care                              | 13         | 116    | 4       | 3%     | 17 | 15%   | 50 | 43%    | 45 | 39%   | 95       | 82%               |
| Parent Not in Armed Forces                      | 13         | 116    | 4       | 3%     | 17 | 15%   | 50 | 43%    | 45 | 39%   | 95       | 82%               |

### **GRADE 4 MATH RESULTS**



Percentage Scoring at Levels

| MEAN SCORE: 621                                 |            |        |    |       |    |       |    |       |    |       |           |                   |
|-------------------------------------------------|------------|--------|----|-------|----|-------|----|-------|----|-------|-----------|-------------------|
| Subgroup                                        | Not Tested | Tested | Le | vel 1 | Le | vel 2 | Le | vel 3 | Le | vel 4 | Proficier | nt (Levels 3 & 4) |
| Subgroup                                        | Not rested | restea | #  | %     | #  | %     | #  | %     | #  | %     | #         | %                 |
| All Students                                    | 12         | 102    | 1  | 1%    | 10 | 10%   | 18 | 18%   | 73 | 72%   | 91