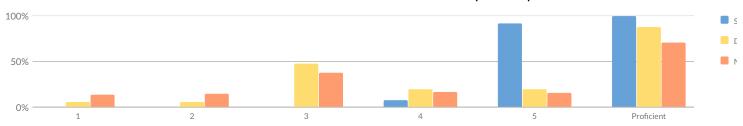

| 53% |
| Not Homeless                                    | 115        | 19     | 2  | 11%    | 7  | 37%    | 9  | 47%    | 1  | 5%     | 10                        | 53% |
| Not in Foster Care                              | 116        | 19     | 2  | 11%    | 7  | 37%    | 9  | 47%    | 1  | 5%     | 10                        | 53% |
| Parent Not in Armed Forces                      | 116        | 19     | 2  | 11%    | 7  | 37%    | 9  | 47%    | 1  | 5%     | 10                        | 53% |

Annual Regents examination results include those from August, January, and June of the reporting year. If a student takes the same Regents examination multiple times during the reporting year, only the highest score is included in these results.

# ANNUAL REGENTS EXAMINATION ALGEBRA I (2018-19)



| Percentage | Scoring at | عامييما |
|------------|------------|---------|

|                                                 | _      |    |       | 8  | of fing at L |    |       |    |        |         |     |            |                    |
|-------------------------------------------------|--------|----|-------|----|--------------|----|-------|----|--------|---------|-----|------------|--------------------|
| Subgroup                                        | Tested | Le | vel 1 | Le | vel 2        | Le | vel 3 | Le | evel 4 | Level 5 |     | Proficient | (Levels 3 & Above) |
| Subgroup                                        | resteu | #  | %     | #  | %            | #  | %     | #  | %      | #       | %   | #          | %                  |
| All Students