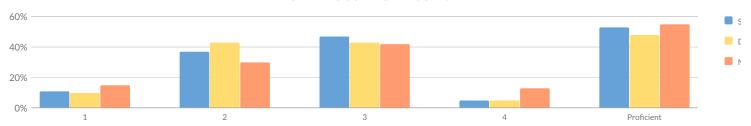

| %  | #   | %  |     |
| Grade 8          | 116               | 19      | 2 | 11%             | 7  | 37%     | 9  | 47%                       | 1  | 5%  | 10 | 53% |
| Regents 8        | _                 | 87      | 1 | 1%              | 3  | 3%      | 28 | 32%                       | 55 | 63% | 83 | 95% |
| Combined 8       | 116               | 106     | 3 | 3%              | 10 | 9%      | 37 | 35%                       | 56 | 53% | 93 | 88% |
| Grades 4&8       | 116               | 106     | 3 | 3%              | 10 | 9%      | 37 | 35%                       | 56 | 53% | 93 | 88% |

 $Advanced\ grade\ 8\ students\ who\ take\ a\ Regents\ science\ test\ in\ lieu\ of\ the\ grade\ 8\ science\ test\ are\ reported\ in\ the\ Regents\ 8\ row.$ 

## **GRADE 8 SCIENCE RESULTS**



Percentage Scoring at Levels

#### **MEAN SCORE: 65**

| MEAN SCORE: 65                                  |            |        |    |        |    |        |    |        |    |        |                           |     |
|-------------------------------------------------|------------|--------|----|--------|----|--------|----|--------|----|--------|---------------------------|-----|
| Subgroup                                        | Not Tested | Tested | Le | evel 1 | Le | evel 2 | Le | evel 3 | Le | evel 4 | Proficient (Levels 3 & 4) |     |
| Subgroup                                        | Not lested | resteu | #  | %      | #  | %      | #  | %      | #  | %      | #                         | %   |
| All Students                                    | 116        | 19     | 2  | 11%    |