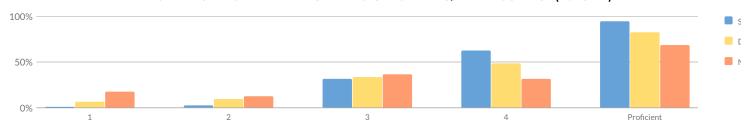

| _   | _          | _                  |
| Not Migrant                                     | 24     | 0  | 0%    | 0  | 0%           | 0  | 0%    | 2  | 8%     | 22      | 92% | 24         | 100%               |
| Not Homeless                                    | 24     | 0  | 0%    | 0  | 0%           | 0  | 0%    | 2  | 8%     | 22      | 92% | 24         | 100%               |
| Not in Foster Care                              | 24     | 0  | 0%    | 0  | 0%           | 0  | 0%    | 2  | 8%     | 22      | 92% | 24         | 100%               |
| Parent Not in Armed Forces                      | 24     | 0  | 0%    | 0  | 0%           | 0  | 0%    | 2  | 8%     | 22      | 92% | 24         | 100%               |

## ANNUAL REGENTS EXAMINATION PHYSICAL SETTING/EARTH SCIENCE (2018-19)



|                                                 |        | Percer | tage Scorir | g at Lev | els    |    |        |    |        |                           |      |
|-------------------------------------------------|--------|--------|-------------|----------|--------|----|--------|----|--------|---------------------------|------|
| Subgroup                                        | Tested | Le     | evel 1      | L        | evel 2 | Le | evel 3 | Le | evel 4 | Proficient (Levels 3 & 4) |      |
| Subgroup                                        | rested | #      | %           | #        | %      | #  | %      | #  | %      | #                         | %    |
| All Students                                    | 87     | 1      | 1%          | 3        | 3%     | 28 | 32%    | 55 | 63%