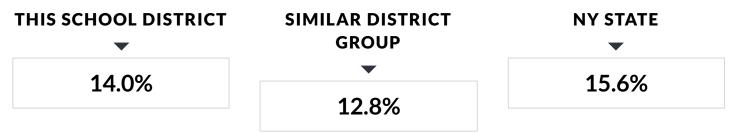

r this district are reported below.

## STUDENT PLACEMENT (PERCENT OF TIME INSIDE REGULAR CLASSROOM)



The source data for the statistics in this table were reported through the Student Information Repository System (SIRS) and verified in Verification Report 5. The counts are numbers of students reported in the least restrictive environment categories for school-age programs (ages 6-21) on BEDS Day, which is the first Wednesday of the reporting year. The percentages represent the amount of time students with disabilities are in general-education classrooms, regardless of the amount and cost of special-education services they receive. Rounding of percentage values may cause them to sum to a number slightly different from 100%.

## SCHOOL-AGE STUDENTS WITH DISABILITIES CLASSIFICATION RATE



This rate is a ratio of the count of school-age students with disabilities (ages 4-21) to the total enrollment of all school-age students in the school district, including students who are parentally placed in nonpublic schools located in the school district. The numerator includes all school-age students for whom a district has Committee on Special Education (CSE) responsibility to ensure the provision of special-education services. The denominator includes all school-age students who reside in the district. In the case of parentally placed students in nonpublic schools, it includes the number of students who attend the nonpublic schools located in the school district. Source data are drawn from the SIRS and from the Basic Education Data System (BEDS).

Similar District Groups are ident