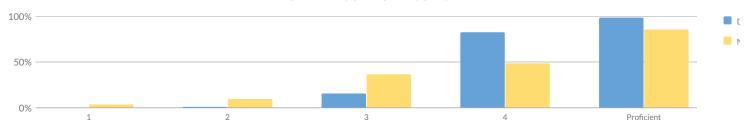

| 100    | 0 | 0%     | 1    | 1%             | 16 | 16%    | 83  | 83%   | 99         | 99%            |
| Grade 8    | 117        | 21     | 2 | 10%    | 9    | 43%            | 9  | 43%    | 1   | 5%    | 10         | 48%            |
| Regents 8  | _          | 87     | 1 | 1%     | 3    | 3%             | 28 | 32%    | 55  | 63%   | 83         | 95%            |
| Combined 8 | 117        | 108    | 3 | 3%     | 12   | 11%            | 37 | 34%    | 56  | 52%   | 93         | 86%            |
| Grades 4&8 | 133        | 208    | 3 | 1%     | 13   | 6%             | 53 | 25%    | 139 | 67%   | 192        | 92%            |

Advanced grade 8 students who take a Regents science test in lieu of the grade 8 science test are reported in the Regents 8 row.

### **GRADE 4 SCIENCE RESULTS**



Percentage Scoring at Levels

| Not Tostad | Tostod                                                                                       | Le                                                                                                                                                                                                                                                                                           | vel 1