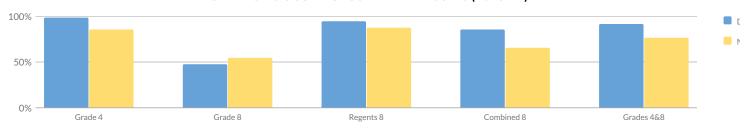

0          | 1       | _   | _       | _  | _      | _  | _     | _  | _     | _         | _              |
| Not Homeless                                    | 80         | 57      | _   | -       | _  | _      | _  | _     | _  | _     | _         | _              |
| Not in Foster Care                              | 80         | 58      | 18  | 31%     | 22 | 38%    | 17 | 29%   | 1  | 2%    | 18        | 31%            |
| Parent Not in Armed Forces                      | 80         | 58      | 18  | 31%     | 22 | 38%    | 17 | 29%   | 1  | 2%    | 18        | 31%            |
|                                                 |            |         |     |         |    |        |    |       |    |       |           |                |

## GRADES 4 & 8 SCIENCE SUMMARY RESULTS (2018-19)



|            |            |        |   |        | Perc | ent Proficient |    |        |     |       |            |                |
|------------|------------|--------|---|--------|------|----------------|----|--------|-----|-------|------------|----------------|
| Grade      | Not Tested | Tested | L | evel 1 | Le   | evel 2         | Le | evel 3 | Lev | vel 4 | Proficient | (Levels 3 & 4) |
| Grade      | Not lested | resteu | # | %      | #    | %              | #  | %      | #   | %     | #          | %              |
| Grade 4    | 16         | 100    | 0 | 0%     | 1    | 1%             | 16 | 16%    | 83  | 83%   | 99         | 99%            |
| Grade 8    | 117        | 21     | 2 | 10%    | 9    | 43%            | 9  | 43%    | 1   | 5%    | 10         | 48%            |
| Rege