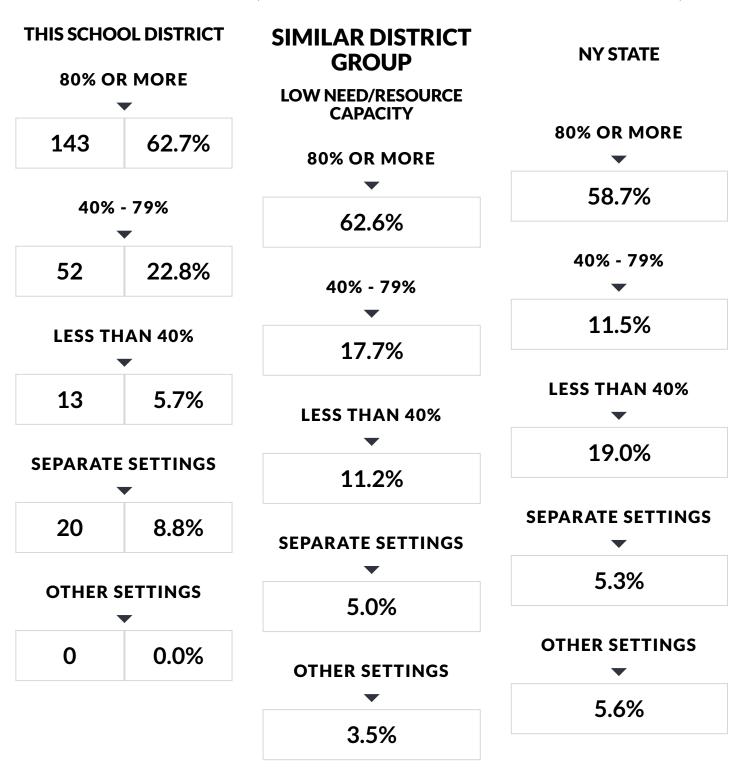

or transportation, debt service, community service and district-wide administration that are not included in the Instructional Expenditure values for General Education and Special Education. As such, the sum of General Education and Special Education Instructional Expenditures does not equal the Total Expenditures.

## **INFORMATION ABOUT STUDENTS WITH DISABILITIES (2018 - 19)**

Commissioner's Regulations require reporting students with disabilities by the percent of time they are in general education classrooms and the classification rate of students with disabilities. These data are to be compared with percentages for similar districts and all public schools. The required percentages for this district are reported below.

## STUDENT PLACEMENT (PERCENT OF TIME INSIDE REGULAR CLASSROOM)



The source data for the statistics in this table were reported through the Student Information Repository System (SIRS) and verified in Verification Report 5. The counts are numbers of students reported in the least restrictive environment categories for school-age programs (ages 6-21) on BEDS Day, which is the first Wednesday of the reporting year. The percentages represent the amount of time students with disabilities are in general-education classrooms, regardless of the amount and cost of special-education services they receive. Rounding of percentage values may cause them to sum to a number slightly different from 100%.

## SCHOOL-AGE STUDENTS WITH DISABILITIES CLASSIFICATION RATE



This rate is a ratio of the count of school-age students with disabilities (ages 4-21) to the total