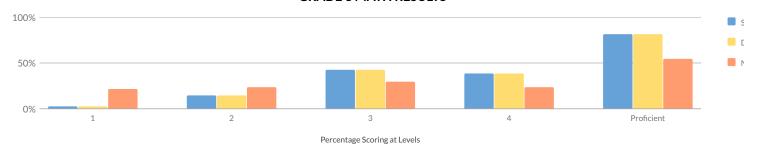

#  | %     | #       | %       | #              | %               |
| Grade 3    | 13         | 116    | 4  | 3%    | 17      | 15% | 50 | 43%   | 45      | 39%     | 95             | 82%             |
| Grade 4    | 12         | 102    | 1  | 1%    | 10      | 10% | 18 | 18%   | 73      | 72%     | 91             | 89%             |
| Grades 3-8 | 25         | 218    | 5  | 2%    | 27      | 12% | 68 | 31%   | 118     | 54%     | 186            | 85%             |

Advanced grade 7 and 8 students who take a Regents math test in lieu of the grade 7 and/or 8 math test are reported in the Regents 7 and Regents 8 rows. Combined 7 and Combined 8 are students who took either the grade 7 or 8 math test or a Regents math test in lieu of the grade 7 or 8 math test.

### **GRADE 3 MATH RESULTS**



|                                                 | IVILAI     | 1300   | JKE: 01 |        |    |       |    |        |    |       |          |                   |
|-------------------------------------------------|------------|--------|---------|--------|----|-------|----|--------|----|-------|----------|-------------------|
| Subgroup                                        | Not Tested | Tested | Le      | evel 1 | Le | vel 2 | Le | evel 3 | Le | vel 4 | Proficie | nt (Levels 3 & 4) |
| Subgroup                                        | Not lested | lested | #       | %      | #  | %     | #  | %      | #  | %     | #        | %                 |
| All Students                                    | 13         | 116    | 4       | 3%     | 17 | 15%   | 50 | 43%    | 45 | 39%   | 95