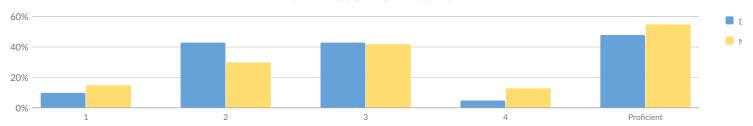

%         #         %         #         %         #         %         #         %         #         %         #         %         #         %         #         %         #         %         #         %         #         %         #         %         #         %         #         %         #         %         #         %         #         %         #         %         #         %         #         %         #         %         #         %         #         %         #         %         #         %         #         %         #         %         #         %         #         %         #         %         #         %         #         %         #         %         #         %         #         %         #         %         #         %         #         % |

### **GRADE 8 SCIENCE RESULTS**



Percentage Scoring at Levels

|                                                 |            | IVILAI | 1300 | )KE: 63 |    |        |    |        |    |        |           |                  |
|-------------------------------------------------|------------|--------|------|---------|----|--------|----|--------|----|--------|-----------|------------------|
| Subgroup                                        | Not Tested | Tested | Le   | evel 1  | Le | evel 2 | Le | evel 3 | Le | evel 4 | Proficien | t (Levels 3 & 4) |
| Subgroup                                        | Not lested | lesteu | #    | %       | #  | %      | #  | %      | #  | %      | #         | %                |
| All Students                                    | 117        | 21     | 2    | 10%     | 9  | 43%    | 9  | 43