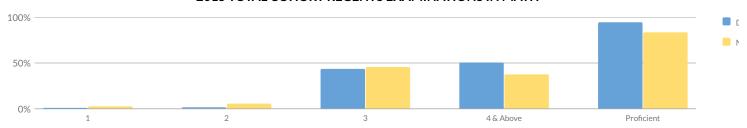

| 1     | _           | _        | _      | _  | _      | _  | -     | _  | _               | -   | _                      |
| Not Homeless                                       | 150    | 6 | _            | 144   | _           | _        | _      | _  | _      | _  | -     | _  | _               | _   | -                      |
| Not in Foster Care                                 | 151    | 6 | 4%           | 145   | 96%         | 2        | 1%     | 8  | 5%     | 42 | 28%   | 93 | 62%             | 135 | 89%                    |
| Parent Not in Armed Forces                         | 151    | 6 | 4%           | 145   | 96%         | 2        | 1%     | 8  | 5%     | 42 | 28%   | 93 | 62%             | 135 | 89%                    |

### 2015 TOTAL COHORT REGENTS EXAMINATIONS IN MATH



|                                                 |        |   |              | Perce | entage Scor | ing at | Levels |    |        |    |       | 1  |                 | ı   |                      |
|-------------------------------------------------|--------|---|--------------|-------|-------------|--------|--------|----|--------|----|-------|----|-----------------|-----|----------------------|
| Subgroup                                        | Cohort |   | Not<br>ested | Те    | sted        | Le     | evel 1 | Le | evel 2 | Le | vel 3 |    | vel 4 &<br>bove |     | (Levels 3 &<br>love) |
|                                                 |        | # | %            | #     | %           | #      | %      | #  | %      | #  | %     | #  | %               | #   | %                    |
|