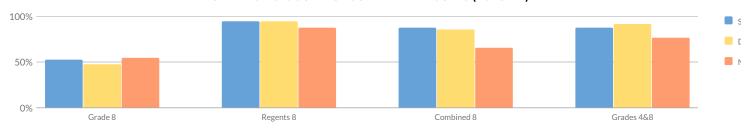

| 39% | 17      | 30% | 1       | 2% | 18                     | 32% |
| Homeless                                        | 0          | 1      | _       | _   | _       | _   | _       | _   | _       | _  | _                      | _   |
| Not Homeless                                    | 79         | 55     | _       | -   | _       | _   | _       | _   | _       | _  | _                      | _   |
| Not in Foster Care                              | 79         | 56     | 16      | 29% | 22      | 39% | 17      | 30% | 1       | 2% | 18                     | 32% |
| Parent Not in Armed Forces                      | 79         | 56     | 16      | 29% | 22      | 39% | 17      | 30% | 1       | 2% | 18                     | 32% |

## **GRADES 4 & 8 SCIENCE SUMMARY RESULTS (2018-19)**



| Grade Not Tested | Not Tested Tested | Level 1 |   | Level 2 Level 3 |    | Level 4 |    | Proficient (Levels 3 & 4) |    |     |    |     |
|------------------|-------------------|---------|---|-----------------|----|---------|----|---------------------------|----|-----|----|-----|
|                  | resteu            | #       | % | #               | %  | #       | %  | #                         | %  | #   | %  |     |
| Grade 8          | 116               | 19      | 2 | 11%             | 7  | 37%     | 9  | 47%                       | 1  | 5%  | 10 | 53% |
| Regents 8        | _                 | 87      | 1 | 1%              | 3  | 3%      | 28 | 32%                       | 55 | 63% | 83 | 95% |
| Combined 8       | 116               | 106     | 3 | 3%              | 10 | 9%