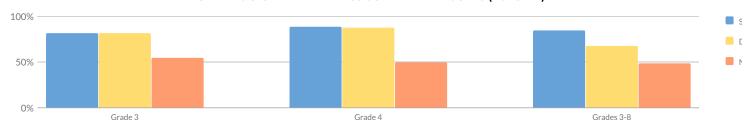

| 13         | 100    | 8  | 8%     | 15 | 15%   | 50 | 50%   | 27 | 27%   | 77        | 77%              |
| Homeless                                        | 0          | 1      | _  | _      | _  | _     | _  | _     | _  | _     | -         | _                |
| Not Homeless                                    | 13         | 99     | _  | _      | _  | _     | _  | _     | _  | _     | _         | _                |
| Not in Foster Care                              | 13         | 100    | 8  | 8%     | 15 | 15%   | 50 | 50%   | 27 | 27%   | 77        | 77%              |
| Parent Not in Armed Forces                      | 13         | 100    | 8  | 8%     | 15 | 15%   | 50 | 50%   | 27 | 27%   | 77        | 77%              |

### **GRADES 3-8 MATHEMATICS SUMMARY RESULTS (2018-19)**



| Grade      | Not Tested | Tested | Le | vel 1 | Level 2 |     | Le | vel 3 | Level 4 | & Above | Proficient (Le | vels 3 & Above) |
|------------|------------|--------|----|-------|---------|-----|----|-------|---------|---------|----------------|-----------------|
| Grade      | Not lested | resteu | #  | %     | #       | %   | #  | %     | #       | %       | #              | %               |
| Grade 3    | 13         | 116    | 4  | 3%    | 17      | 15% | 50 | 43%   | 45      | 39%     | 95             | 82%             |
| Grade 4    | 12         | 102    | 1  | 1%    | 10      | 10% | 18 | 18%   | 73      | 72%     | 91             | 89%             |
| Grades 3-8 | 25         | 218    | 5  | 2%    | 27      | 12% | 68 | 31%   | 118     | 54%     | 186            | 85%