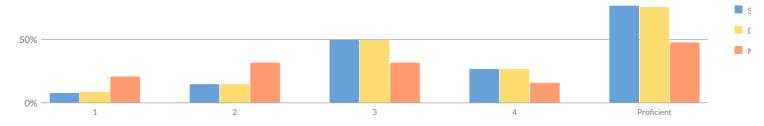

| 12         | 117    | 9       | 8%     | 22 | 19%   | 70 | 60%   | 16 | 14%   | 86       | 74%               |
| Not Homeless                                    | 12         | 117    | 9       | 8%     | 22 | 19%   | 70 | 60%   | 16 | 14%   | 86       | 74%               |
| Not in Foster Care                              | 12         | 117    | 9       | 8%     | 22 | 19%   | 70 | 60%   | 16 | 14%   | 86       | 74%               |
| Parent Not in Armed Forces                      | 12         | 117    | 9       | 8%     | 22 | 19%   | 70 | 60%   | 16 | 14%   | 86       | 74%               |
|                                                 |            |        |         |        |    |       |    | l     |    |       |          |                   |

### **GRADE 4 ELA RESULTS**



# Percentage Scoring at Levels

| MEAN SCORE: 609                                 |            |        |    |        |    |       |    |       |    |       |           |                  |
|-------------------------------------------------|------------|--------|----|--------|----|-------|----|-------|----|-------|-----------|------------------|
| Subgroup                                        | Not Tested | Tested | Le | evel 1 | Le | vel 2 | Le | vel 3 | Le | vel 4 | Proficien | t (Levels 3 & 4) |
| Subgroup                                        | Not rested | lested | #  | %      | #  | %     | #  | %     | #  | %     | #         | %                |
| All Students                                    | 13         | 100    | 8  | 8%     | 15 | 15%   | 50 | 50%   | 27 | 27%   | 77