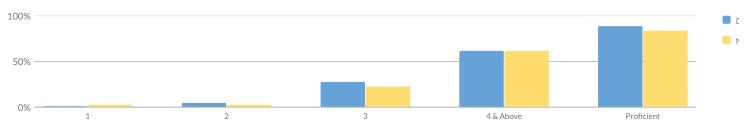

| _              |
| Not in Foster Care                              | 139    | 5 | 4%     | 10 | 7%     | 45 | 32%    | 79 | 57%   | 124        | 89%            |
|                                                 |        |   |        |    |        |    |        |    |       |            |                |

10

45 32%

89%

139

Parent Not in Armed Forces

A High School Cohort consists of all students who first enter grade 9 anywhere or, in the case of ungraded students with disabilities, reach their seventeenth birthday in a particular school year (July 1 - June 30). The "year" used to identify the cohort is the year in which the July 1 - December 31 dates fall. Results are reported four years after these students first enter grade 9.

### 2015 TOTAL COHORT REGENTS EXAMINATION IN ELA



|                                                    |        |   |              | Perce | entage Scor | ing at I | _evels |    |        |    |       |    |                 |     |                        |
|----------------------------------------------------|--------|---|--------------|-------|-------------|----------|--------|----|--------|----|-------|----|-----------------|-----|------------------------|
| Subgroup                                           | Cohort |   | Not<br>ested | Те    | sted        | Le       | vel 1  | Le | evel 2 | Le | vel 3 |    | vel 4 &<br>bove |     | : (Levels 3 &<br>oove) |
|                                                    |        | # | %            | #     | %           | #        | %      | #  | %      | #  | %     | #  | %               | #   |