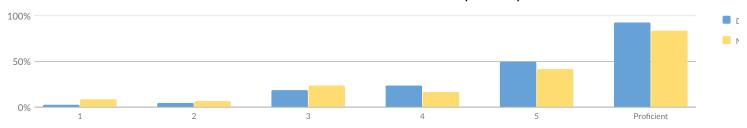

|
| Not Homeless                                    | 116        | 21     | 2    | 10%     | 9  | 43%    | 9  | 43%    | 1  | 5%     | 10        | 48%              |
| Not in Foster Care                              | 117        | 21     | 2    | 10%     | 9  | 43%    | 9  | 43%    | 1  | 5%     | 10        | 48%              |
| Parent Not in Armed Forces                      | 117        | 21     | 2    | 10%     | 9  | 43%    | 9  | 43%    | 1  | 5%     | 10        | 48%              |

Annual Regents examination results include those from August, January, and June of the reporting year. If a student takes the same Regents examination multiple times during the reporting year, only the highest score is included in these results.

### ANNUAL REGENTS EXAMINATION IN ELA (2018-19)



| Dorcontogo | Cooring of | Lovolo |
|------------|------------|--------|

| Subgroup                                        | Tooked | Le | evel 1 | Le | evel 2 | Le | vel 3 | Le | vel 4 | Le | vel 5 | Proficient (L | evels 3 & Above) |
|-------------------------------------------------|--------|----|--------|----|--------|----|-------|----|-------|----|-------|---------------|------------------|
| Subgroup                                        | Tested | #  | %      | #  | %      | #  | %     | #  | %     | #  | %     | #             | %                |
| All Students                                    | 148    | 4  | 3%     | 7  | 5%     | 28 | 19%   | 35 | 24%   | 74 | 50%   | 137           | 93%              |
| General Education                               | 130    | 2  | 2%