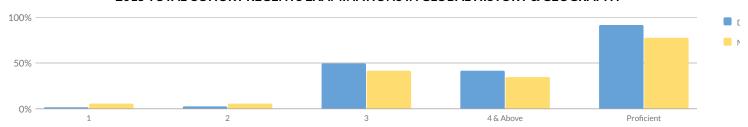

| 1     | _           | _      | _      | _  | _      | _  | _     | _  | _               | _   | _                    |
| Not Homeless                                    | 150    | 3 | _            | 147   | _           | _      | _      | _  | _      | _  | _     | _  | _               | _   | _                    |
| Not in Foster Care                              | 151    | 3 | 2%           | 148   | 98%         | 2      | 1%     | 3  | 2%     | 66 | 44%   | 77 | 51%             | 143 | 95%                  |
| Parent Not in Armed Forces                      | 151    | 3 | 2%           | 148   | 98%         | 2      | 1%     | 3  | 2%     | 66 | 44%   | 77 | 51%             | 143 | 95%                  |

### 2015 TOTAL COHORT REGENTS EXAMINATIONS IN GLOBAL HISTORY & GEOGRAPHY



|                                                    |        |   |              | Perce | ntage Scor | ing at l | _evels |    |        |    |       | 1  |                 |     |                      |
|----------------------------------------------------|--------|---|--------------|-------|------------|----------|--------|----|--------|----|-------|----|-----------------|-----|----------------------|
| Subgroup                                           | Cohort |   | Not<br>ested | Те    | sted       | Le       | vel 1  | Le | evel 2 | Le | vel 3 |    | vel 4 &<br>bove |     | (Levels 3 &<br>love) |
|                                                    |        | # | %            | #     | %          | #        | %      | #  | %      | #  | %     | #  | %               | #   | %