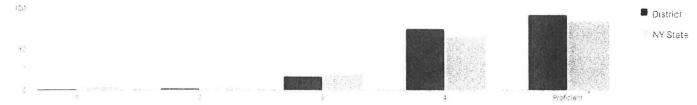

-     | -  | -     | -            | -             |
| Not in Foster Care                              | 150    | 4  | 3%     | 3  | 2%     | 48  | 32%   | 95 | 63%   | 143          | 95%           |
| Parent Not in Armed Forces                      | 150    | 4  | 3%     | 3  | 2%     | 48  | 32%   | 95 | 63%   | 143          | 95%           |

#### 2014 TOTAL COHORT RESULTS IN REGENTS ENGLISH LANGUAGE ARTS

A High School Cohort consists of all students who first enter grade 9 anywhere or, in the case of ungraded students with disabilities, reach their seventeenth birthday in a particular school year (July 1 - June 30). The "year" used to identify the cohort is the year in which the July 1 - December 31 dates fall. Results are reported four years after these students first enter grade 9.



|                                                 |        |   | Per          | centage | Scoring a | t Leve | is    |    |       |     |       |         |         |                |                 |
|-------------------------------------------------|--------|---|--------------|---------|-----------|--------|-------|----|-------|-----|-------|---------|---------|----------------|-----------------|
| Subgroup                                        | Cohort |   | Not<br>ested | Tes     | ted       | Le     | vel 1 | Le | vel 2 | Lev | vel 3 | Level 4 | & Above | Proficient (Le | vels 3 & Above) |
|                                                 |        | # | %            | #       | %         | #      | %     | #  | %     | #   | %     | #       | %       | #              | %