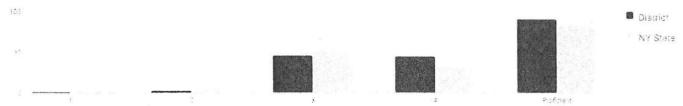

| 144    | 7 | 5%           | 137     | 95%       | 2      | 1%    | 3  | 2%    | 24  | 17%   | 108     | 75%     | 132            | 92%             |
| Parent Not in Armed Forces                      | 144    | 7 | 5%           | 137     | 95%       | 2      | 1%    | 3  | 2%    | 24  | 17%   | 108     | 75%     | 132            | 92%             |

## 2014 TOTAL COHORT RESULTS IN REGENTS MATHEMATICS

A High School Cohort consists of all students who first enter grade 9 anywhere or, in the case of ungraded students with disabilities, reach their seventeenth birthday in a particular school year (July 1 - June 30). The "year" used to identify the cohort is the year in which the July 1 - December 31 dates fall. Results are reported four years after these students first enter grade 9.



|                                                    |        |   | Per          | centage | Scoring a | t Leve | S     |    |       |    |       |         |         |                |                |
|----------------------------------------------------|--------|---|--------------|---------|-----------|--------|-------|----|-------|----|-------|---------|---------|----------------|----------------|
| Subgroup                                           | Cohort |   | Not<br>ested | Tes     | ited      | Le     | vel 1 | Le | vel 2 | Le | vel 3 | Level 4 | & Above | Proficient (Le | vels 3 & Above |
|                                                    |        | # | %            | #       | %         | #      | %     | #  | %     | #  | %     | #       | %       | #              | %